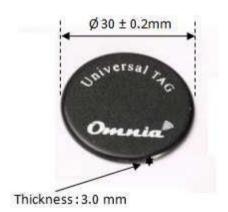

## **Tag Dimensions**

| Air Interface Protocol     | ISO/IEC 11784/85, Read Only Mode                                                                                                                                         |
|----------------------------|--------------------------------------------------------------------------------------------------------------------------------------------------------------------------|
| Operational Frequency**    | 125kHz (134.2kHz on request)                                                                                                                                             |
| Chip**                     | EM4200                                                                                                                                                                   |
|                            | 128-bit laser programmed ROM (64- & 96-bit option available)                                                                                                             |
|                            | Several options of data rate and data encoding  Manchester 32 & 64 RF clock per bit  Bi phase 32 & 64 RF clock per bit  PSK 16 RF clock per bit  SEX 250RF clock per bit |
| Read Range*                | Up to 80 mm on GIS TS – RW 38 Plus reader                                                                                                                                |
| Operating temperature      | -40°C to +80°C                                                                                                                                                           |
| Storage temperature        | -40°C to +80°C                                                                                                                                                           |
| Ingress protection rating  | IP66                                                                                                                                                                     |
| Attachment***              | Adhesive                                                                                                                                                                 |
| Applicable surface         | Metal, Wooden, Plastic                                                                                                                                                   |
| Physical and Mec           | hanical Specification                                                                                                                                                    |
| Diameter                   | Ø 30 mm                                                                                                                                                                  |
| Thickness                  | 3.0 mm                                                                                                                                                                   |
| Weight                     | 2.0 gm                                                                                                                                                                   |
| Encasement                 | PC/ ABS                                                                                                                                                                  |
| Colour**                   | Black                                                                                                                                                                    |
| Quality Assurance          | 100% reader tested                                                                                                                                                       |
| Chemical Resistar          | <u>ice</u>                                                                                                                                                               |
|                            |                                                                                                                                                                          |
| Resistant to continuous ex | posure to salt water for 2 hours                                                                                                                                         |